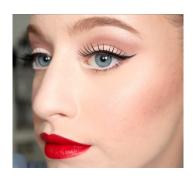

## Make Up Instructions

Makeup MUST be worn on stage to avoid looking washed out. Apply makeup similar to average everyday wear, only darker. For younger dancers, eyeliner is optional.

EYES: **Brown Eyeliner and Eyeshadows**. Black Mascara. **Intermediate and Advanced dancers are required to wear false eyelashes**. Other dancers can if they'd like.

SKIN: Powder matching skin tone. (This will need to be reapplied after sweating). **Red or Pink Blush**. DO NOT use browns. They look black on stage.

LIPS: RED lipstick. NO browns.

ACRO A/B/C

Acro A: Two Medium High bun. See Picture next page.