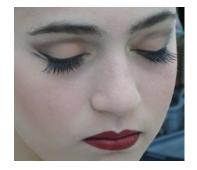

## Make Up Instructions

Makeup MUST be worn on stage to avoid looking washed out. Apply makeup similar to average everyday wear, only darker. For younger dancers, eyeliner is optional.

EYES: **Brown Eyeliner and Eyeshadows**. Black Mascara. **Intermediate and Advanced dancers are required to wear false eyelashes**. Other dancers can if they'd like.

SKIN: Powder matching skin tone. (This will need to be reapplied after sweating). **Red or Pink Blush**. DO NOT use browns. They look black on stage.

LIPS: RED lipstick. NO browns.

ACRO A/B/C

Acro A: Two Medium High bun. See Picture next page.