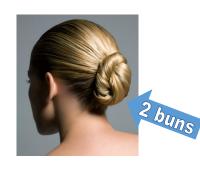

MEDIUM HIGH BUN

Very slicked and sprayed. Elastic band centered on crown of head. Bun created in the shape of a cinnamon bun, laying flat on head. No sock buns, please. Hair net required and placed around bun and secured.