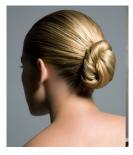

LOW BUN

Parted in the middle. Very slicked and sprayed. Elastic band centered at lower hairline. Bun created in the shape of a cinnamon bun, laying flat on head. No sock buns, please. Hair net required and placed around bun and secured.