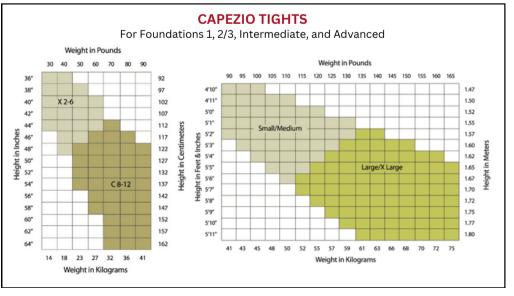

## **Tights and Shoes for Concert**

#### TIGHTS, SHOES, AND OTHER ACCESSORIES FOR CONCERT

To help our classes look uniform and professional on stage, all classes are required to have matching tights, hair styles, and shoes (in excellent condition). We are working out the details for each class and will let you know in April. If you need new ballet or tap shoes, please ask us what style will be required so you can purchase the correct ones.

### FOUNDATIONS 1 AND HIGHER (NOT IN COMPANY)

You will be required to have tights and shoes that match the ballet company associated with your level. Details will be announced in April.

WEISSMAN TIGHTS For all Combo classes, Intro, Basics 1, Basics 2 and Basics 3 MC LC 1.4 **X1.4** YOLA YOU A 25 30 35 40 32" 4'10 4'11 36\* 5'0 40" 52 42" 53 44" 46\* 5'5 48\* 52 54 5'8 51 56 58' 5'10